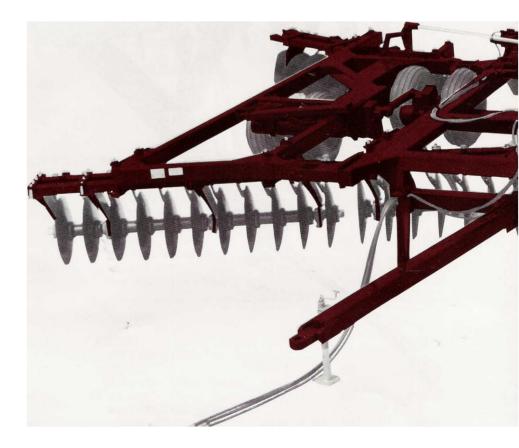

## **Standard Equipment Includes:**

Triple-sealed 211 disc section ball bearings on 1 3/4" shafts, heavy-duty hubs with 6-bolt wheels except that 8-bolt wheels are used on the main frame of 3-section flex discs. Tire sizes are 11 L x 15 on rigid models and all wing frames, 12.5L x 15 on 2-section frames, 12.5L x 15 on 3-section main frames. Blade scrapers, hydraulic axle cylinder, hydraulic leveling control, hydraulic hoses, adjustment wrenches. Cushion-flex gang bearing mounting is optional.

## Blade Spacing 9" front x 10 1/2" rear

Blade Options Available 16 thru 25, 51 thru 54 Cushion Flex 20 thru 23, 53 & 54