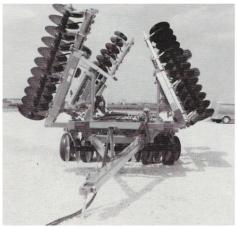

Wings fold to transport position for easy handling on narrow roads or through farm gates.