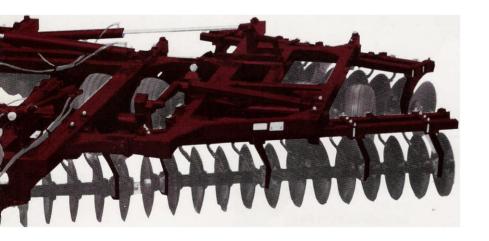

Series II design features new, high-strength steel spools and heavier, slimmer bearing brackets.

Series II - Models 2200 Rigid 2300 - 2 Section Flex 2400 - 3 Section Flex

## **Standard Equipment Includes:**

Triple-sealed 211 disc section ball bearings on 1 3/4" shafts, heavy-duty hubs with 6-bolt wheels except that 8-bolt wheels are used on the main frame of 3-section flex discs. Tire sizes are 11 L x 15 on rigid models and all wing frames, 12.5L x 15 on 2-section frames, 12.5L x 15 on 3-section main frames. Blade scrapers, hydraulic axle cylinder, hydraulic leveling control, hydraulic hoses, adjustment wrenches. Cushion-flex gang bearing mounting is optional.