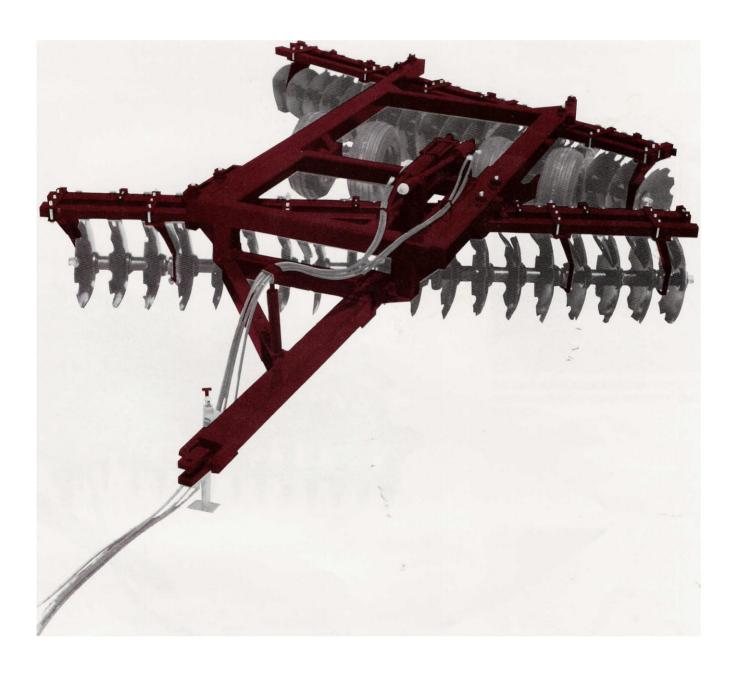

# Miller Heavy Duty 3-Section Fold-up Flex Discs Series II

Here are all the advantages of Miller Series II advanced design in a new three-section, fold-up flex disc. This is a high-strength, heavily-braced machine, constructed with 6" x 4" and 6" x 6" steel tubing in 1/4" and 3/8" wall thickness. Axle tubing is 61/2" and wheel spindles feature the short, heavily-braced Series II design. The disc is equipped with a hydraulic control system that removes all load and turning pressure from the wing wheels. The Heavy Duty Series II pivots easily to right or left, even in extremely tight turns. The axle control and wing folding control are both operated by a single tractor control valve and single set of

hydraulic hoses, in hydraulic sequencing which assures full control and extra-easy handling. The disc also comes equipped with a Series II hydraulic axle control cylinder which provides positive mechanical depth adjustments as well as wheel lock-down. For convenience, on-the-move leveling adjustments can be easily made by hydraulic control - which also holds the machine straight on side slopes. To maintain a lower operating profile, brace sections automatically fold flat to the frame when the wings are lowered to the down position.

Wings fold to transport position for easy handling on narrow roads or through farm gates.