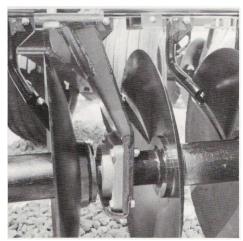

Series II design features new, high-strength steel spools and heavier, slimmer bearing brackets.

Series II - Models 2200 Rigid 2300 - 2 Section Flex 2400 - 3 Section Flex

## **Standard Equipment Includes:**

Triple-sealed 211 disc section ball bearings on 1 3/4" shafts, heavy-duty hubs with 6-bolt wheels except that 8-bolt wheels are used on the main frame of 3-section flex discs. Tire sizes are 11 L x 15 on rigid models and all wing frames, 12.5L x 15 on 2-section frames, 12.5L x 15 on 3-section main frames. Blade scrapers, hydraulic axle cylinder, hydraulic leveling control, hydraulic hoses, adjustment wrenches. Cushion-flex gang bearing mounting is optional.